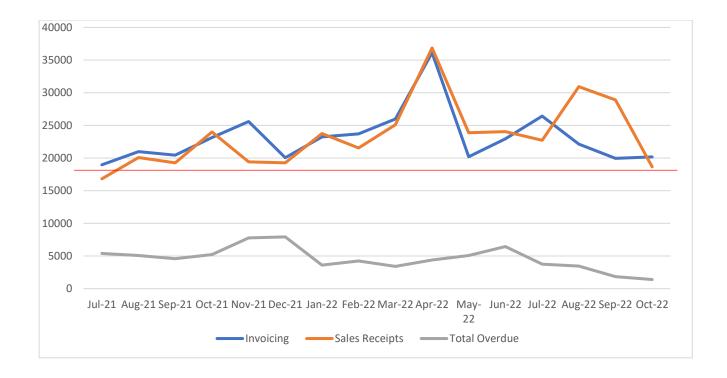

### 4. Finance Reports:

- **4.1. Treasurer's Report:** The Treasurer spoke to his report and advised that he had circulated a budget document, which will be updated monthly. Agreed that the monthly reporting show the budget against actual, current month, year to date and previous year. Resolved to accept the Treasuer's Report. Attached at Annex A
- 4.2. Sales Report: resolved to accept the Sales Report. Attached at Annex B
- **4.3. Business Arising from Finance Reports:** Requested further clarity on 90+ days overdue account. Secretary to talk to Damian. **Action: Sec**