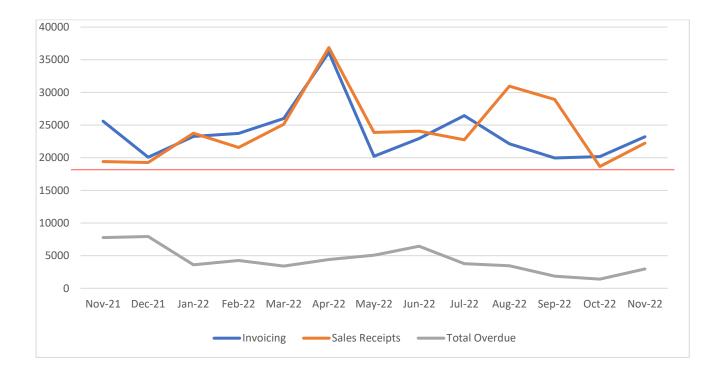

# 4. Finance Reports:

4.1. Treasurer's Report: The Treasurer spoke to his report, attached at Annex A.4.2. Sales Report: Received and attached at Annex BResolved to accept the financial reports.

Annex A to REG Board Meeting Minutes 13 December 2022

R.E.G. FM FINANCE REPORT FOR MONTH OF NOVEMBER, 2022

(Meeting Set for Tuesday, 13th December, 2022 - 9am – U3A Building)

| General Account Bank Balance as at 30th November, 2022:                   | 55,932.10    |
|---------------------------------------------------------------------------|--------------|
| Less Unpresented Items – REST Super                                       | -1,677.14    |
|                                                                           | 54,254.96    |
| Less: Current Liabilities:                                                | -6,803.53    |
| Nett General Account Balance as at 30 <sup>th</sup> November, 2022,       | \$47,451.43  |
| Statement (Petty Cash Imprest) Account as at 30th November, 2022          | \$1,000.00   |
| Mastercard Debit Card Balance as at 30th November, 2022                   | * \$549.99   |
| SQUARE Receipts Account Balance as at 30th November, 2022                 | \$168.73     |
| Long Service Leave Deposit Account as at 30th November, 2022              | \$18,044.04  |
| Fixed Interest Term Deposit Balance as at 30 <sup>th</sup> November, 2022 | \$75,309.91  |
| Total Cash On Hand:                                                       | \$142,524.10 |
| Net Profit/Loss for Month of November, 2022                               | \$2,887.09   |

### **Attached Reports include:**

Profit & Loss Report for month of November 2022 (Comparison with same period last year) Profit & Loss Report Year To Date: (Comparison with same period last year) Balance Sheet as at 30<sup>th</sup> November, 2022.

### **NOTES ON REPORTS**

- 1. Current Liabilities: Current Liabilities of \$6,803.53 represents GST and PAYG Taxes we currently owe the ATO.
- **2.** Sponsors Revenue for November: Our Sponsors Revenue was \$2,142 (9.2%) less than the same period last year.
- 3. REG FM Budget. The enclosed Budget Report provides information on Previous Year Actual, Current Year Actual and Current Year Budget, along with Year To Date Data for all categories. There is also a projection of Capital Works and Expenditure that falls outside of our regular activities – these are simply projections at this stage. I trust that you all find this information useful.