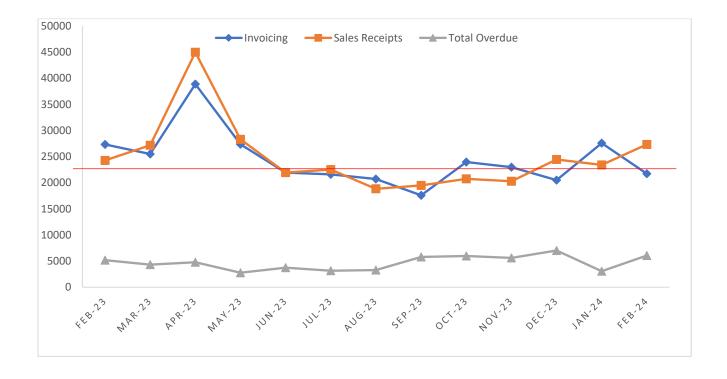

# February 2024 – Sales Figures

| Gross Invoicing   February 2024     | \$21.712 | (January 2024 \$27,587)  |
|-------------------------------------|----------|--------------------------|
| Gross Receipts   January 2024       | \$27,320 | (December 2023 \$23,412) |
| Overdue Accounts   As of 01.03.2024 |          |                          |
| 31- 60                              | \$4,938  |                          |
| 61 – 90                             | \$600    |                          |
| 90 Days +                           | \$493    |                          |
| Total Overdue                       | \$6,076  | (January 2024 \$3,660)   |

## **Monthly Summary:**

February reflects previously highlighted early annual sponsorship payment resulting in the total invoicing for the month of February being \$21,712. The YTD comparison from last years shows a 1% increase in revenue.

Payment receipts for the January were \$27,320, the overdue account balance has increased from last month, which is sitting at \$6,076 as of 01.03.2024.

**3. Sponsorship Revenue** for the month of February 2024 down 22.41% from January 2024 and down 21.32% from February 2023